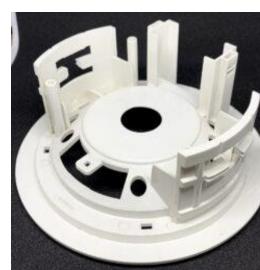

.HIM 120 TONNES (2)
- 9.HIM 90 TONNES (1)
- 10.VIM VERTICAL 60 GMS SCREW TYPE (3)

\*HIM – HORIZONTAL INJECTION MOULDING
MACHINE

\*VIM – VERTICAL INJECTION MOULDING MACHINE

#### PROCESS FLOW OF TOOL PRODUCTION



#### **Injection Tools**













# Injection Tool of Ceiling Speaker Developed For HONEYWELL





Core-pulling tool of mineral bowl.

Developed for Eureka Forbes







Used at Maruti-Suzuki
Harness assembly line

Developed for Motherson Sumi





Multi-purpose Bowl used in main filter assembly of RO systems.

Developed for Eureka Forbes



Juicer Mixer Jar Closure Lid.

Developed for Havells





Diverter valve entire brass body replaced with nylon w/ brass inserts patent pending

Developed for Eureka Forbes







#### **Examples of Moulded Parts**

























# Injection Tool of Electric Toaster





#### OUR CUSTOMERS























# Thank You!



#### Contact us to get more info







www.northernplastics.in