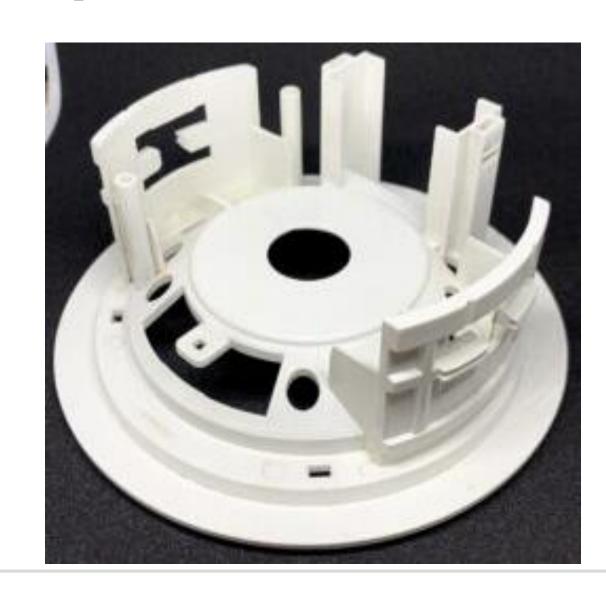

#### **Examples of Moulded Parts**

# Injection Tool of Ceiling Speaker Developed For HONEYWELL

Core-pulling tool of mineral bowl.

Developed for Eureka Forbes

Used at Maruti-Suzuki
Harness assembly line

Developed for Motherson Sumi

Multi-purpose Bowl used in main filter assembly of RO systems.