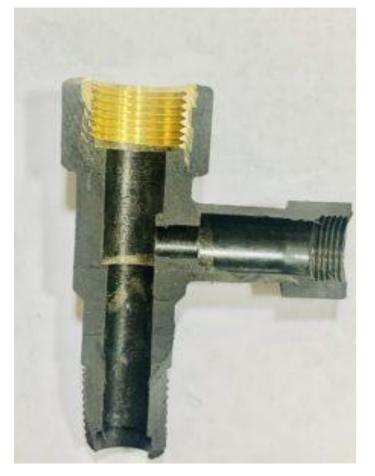

Developed for Eureka Forbes

Juicer Mixer Jar Closure Lid.

Developed for Havells

Diverter valve entire brass body replaced with nylon w/ brass inserts patent pending

Developed for Eureka Forbes