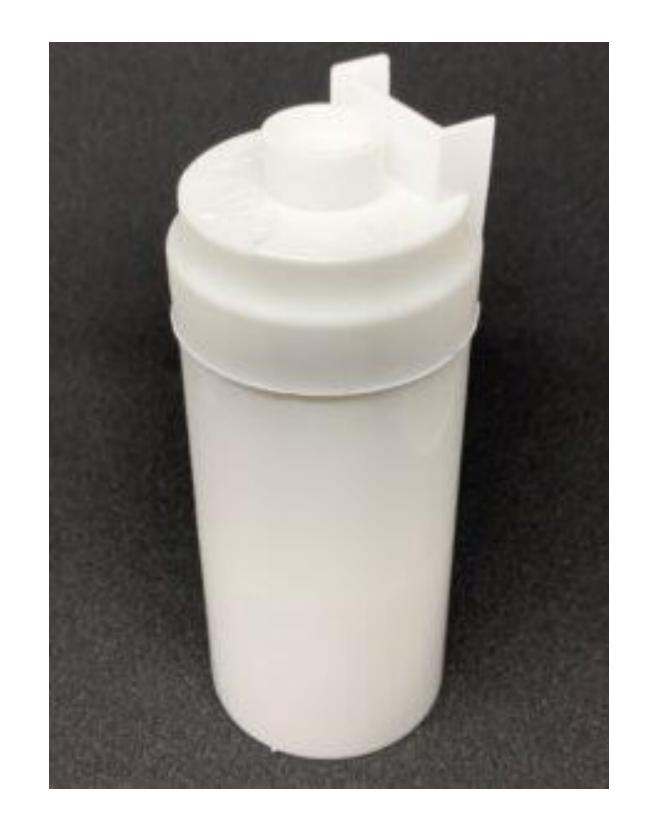

Developed for Eureka Forbes

Juicer Mixer Jar Closure Lid.

Developed for Havells

Diverter valve entire brass body replaced with nylon w/ brass inserts patent pending

Developed for Eureka Forbes