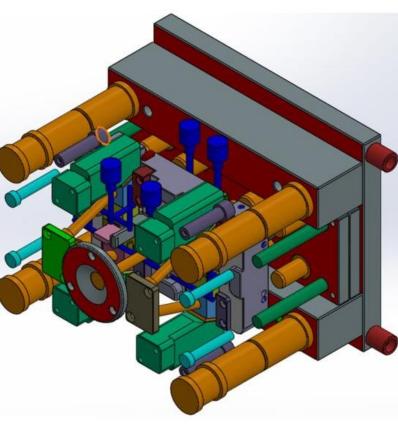

#### **Injection Tools**

Developed for Eureka Forbes

Juicer Mixer Jar Closure Lid.

Developed for Havells

Diverter valve entire brass body replaced with nylon w/ brass inserts patent pending

Developed for Eureka Forbes