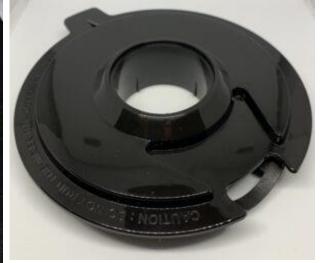

# Injection Tool of Ceiling Speaker Developed For HONEYWELL

Core-pulling tool of mineral bowl.

Developed for Eureka Forbes

Used at Maruti-Suzuki
Harness assembly line

Developed for Motherson Sumi

Multi-purpose Bowl used in main filter assembly of RO systems.