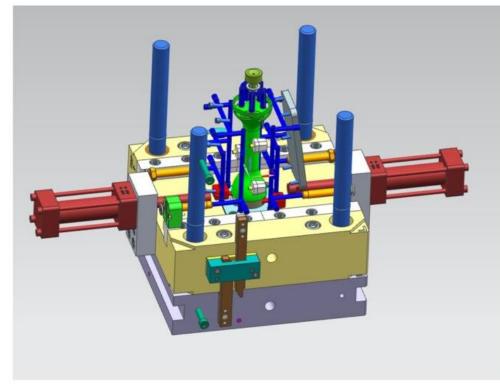

#### **Injection Tools**

Developed for Eureka Forbes

Juicer Mixer Jar Closure Lid.

Developed for Havells

Diverter valve entire brass body replaced with nylon w/ brass inserts patent pending

Developed for Eureka Forbes