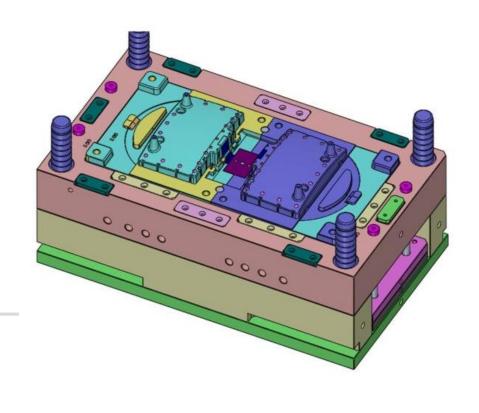

#### **Injection Tools**

# Injection Tool of Ceiling Speaker Developed For HONEYWELL

Core-pulling tool of mineral bowl.

Developed for Eureka Forbes

Used at Maruti-Suzuki
Harness assembly line

Developed for Motherson Sumi

Multi-purpose Bowl used in main filter assembly of RO systems.