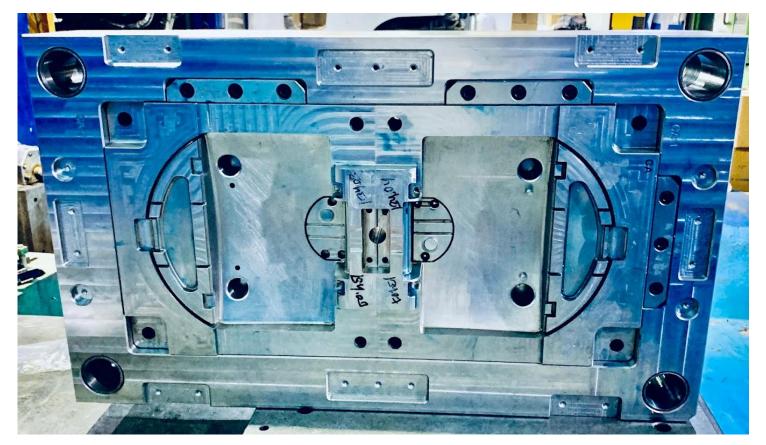

# Injection Tool of Ceiling Speaker Developed For HONEYWELL

Core-pulling tool of mineral bowl.

Developed for Eureka Forbes

Used at Maruti-Suzuki
Harness assembly line

Developed for Motherson Sumi

Multi-purpose Bowl used in main filter assembly of RO systems.

Developed for Eureka Forbes

Juicer Mixer Jar Closure Lid.

Developed for Havells

Diverter valve entire brass body replaced with nylon w/ brass inserts patent pending

Developed for Eureka Forbes