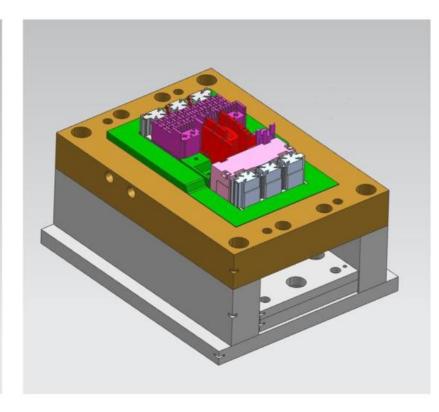

illed), PC (filled and unfilled), ABS, POM, HIPS, PP (Homo-Polymer/CoPolymer), LLDP, HDPE etc.
- 7. Custom Injection Moulded Components, using tools our customers provide, producing goods our customers require, we just make sure it's done right!

#### LIST OF IN-HOUSE MACHINES

- 1. HAAS VERTICAL MACHINING CENTER VF-2
- 2.HAAS VERTICAL MACHINING CENTER VF-4
- 3.ELECTRONICA WIRE CUT MACHINE
- 4.ELECTRONICA ELECTRIC DISCHARGE MACHINING (EDM) (2)
- 5.SURFACE GRINDER (3)
- 6.MILLING MACHINE · DRILL MACHINE · HIM 200 TONNES (2)
- 7.HIM 140 TONNES (2)
- 8.HIM 120 TONNES (2)
- 9.HIM 90 TONNES (1)
- 10.VIM VERTICAL 60 GMS SCREW TYPE (3)

\*HIM – HORIZONTAL INJECTION MOULDING
MACHINE

\*VIM – VERTICAL INJECTION MOULDING MACHINE

#### PROCESS FLOW OF TOOL PRODUCTION



#### **Injection Tools**













# Injection Tool of Ceiling Speaker Developed For HONEYWELL





Core-pulling tool of mineral bowl.

Developed for Eureka Forbes







Used at Maruti-Suzuki
Harness assembly line

Developed for Motherson Sumi





Multi-purpose Bowl used in main filter assembly of RO systems.

Developed for Eureka Forbes



Juicer Mixer Jar Closure Lid.

Developed for Havells





Diverter valve entire brass body replaced with nylon w/ brass inserts patent pending

Developed for Eureka Forbes







#### **Examples of Moulded Parts**

























# Injection Tool of Electric Toaster





#### OUR CUSTOMERS























# Thank You!



#### Contact us to get more info







www.northernplastics.in