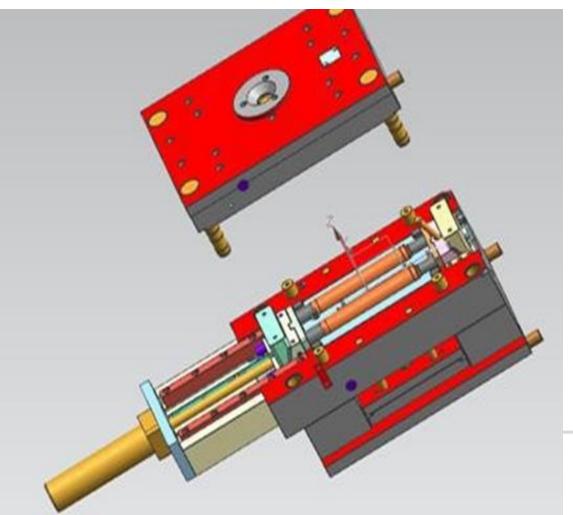

#### **Injection Tools**

Developed for Eureka Forbes

Juicer Mixer Jar Closure Lid.

Developed for Havells

Diverter valve entire brass body replaced with nylon w/ brass inserts patent pending

Developed for Eureka Forbes