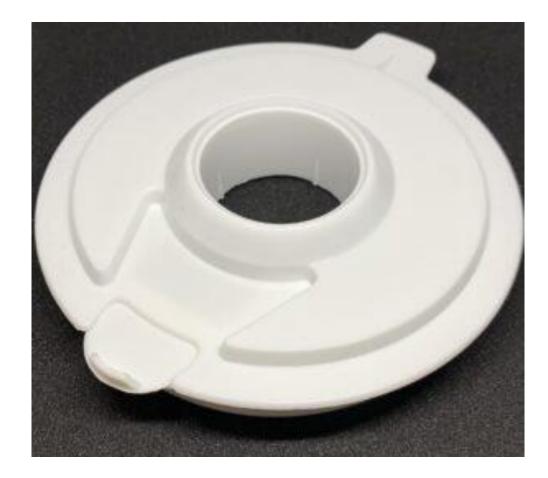

Developed for Eureka Forbes

Juicer Mixer Jar Closure Lid.

Developed for Havells

Diverter valve entire brass body replaced with nylon w/ brass inserts patent pending

Developed for Eureka Forbes