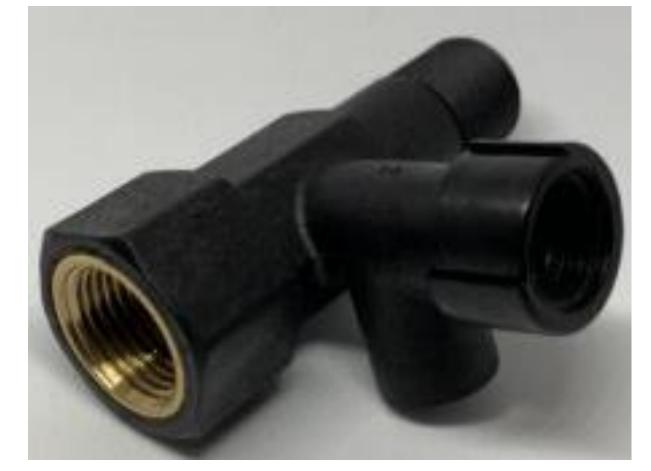

Developed for Eureka Forbes

Juicer Mixer Jar Closure Lid.

Developed for Havells

Diverter valve entire brass body replaced with nylon w/ brass inserts patent pending

Developed for Eureka Forbes