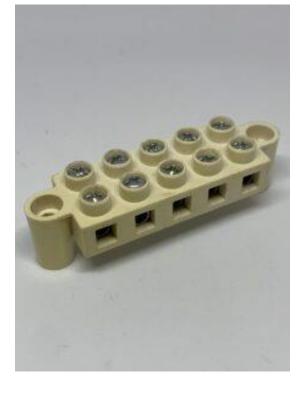

Developed for Eureka Forbes

Juicer Mixer Jar Closure Lid.

Developed for Havells

Diverter valve entire brass body replaced with nylon w/ brass inserts patent pending

Developed for Eureka Forbes