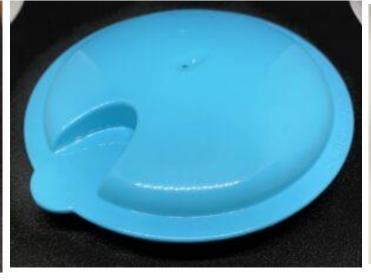

Developed for Eureka Forbes

Juicer Mixer Jar Closure Lid.

Developed for Havells

Diverter valve entire brass body replaced with nylon w/ brass inserts patent pending

Developed for Eureka Forbes