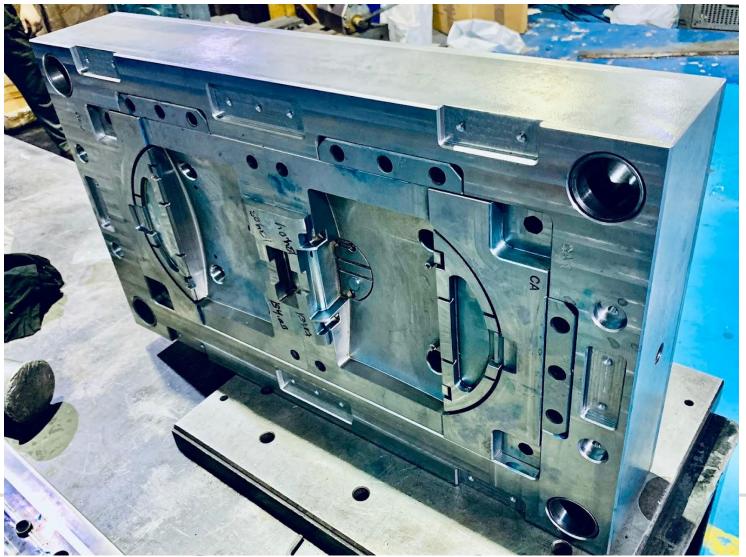

# Injection Tool of Ceiling Speaker Developed For HONEYWELL

Core-pulling tool of mineral bowl.

Developed for Eureka Forbes

Used at Maruti-Suzuki
Harness assembly line

Developed for Motherson Sumi

Multi-purpose Bowl used in main filter assembly of RO systems.

Developed for Eureka Forbes

Juicer Mixer Jar Closure Lid.

Developed for Havells

Diverter valve entire brass body replaced with nylon w/ brass inserts patent pending

Developed for Eureka Forbes