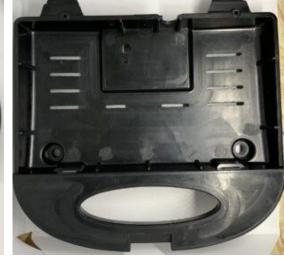

- 8.HIM 120 TONNES (2)
- 9.HIM 90 TONNES (1)
- 10.VIM VERTICAL 60 GMS SCREW TYPE (3)

\*HIM – HORIZONTAL INJECTION MOULDING
MACHINE

\*VIM – VERTICAL INJECTION MOULDING MACHINE

#### PROCESS FLOW OF TOOL PRODUCTION



#### **Injection Tools**













# Injection Tool of Ceiling Speaker Developed For HONEYWELL





Core-pulling tool of mineral bowl.

Developed for Eureka Forbes







Used at Maruti-Suzuki
Harness assembly line

Developed for Motherson Sumi





Multi-purpose Bowl used in main filter assembly of RO systems.

Developed for Eureka Forbes



Juicer Mixer Jar Closure Lid.

Developed for Havells





Diverter valve entire brass body replaced with nylon w/ brass inserts patent pending

Developed for Eureka Forbes







#### **Examples of Moulded Parts**

























# Injection Tool of Electric Toaster





#### OUR CUSTOMERS























# Thank You!



#### Contact us to get more info







www.northernplastics.in