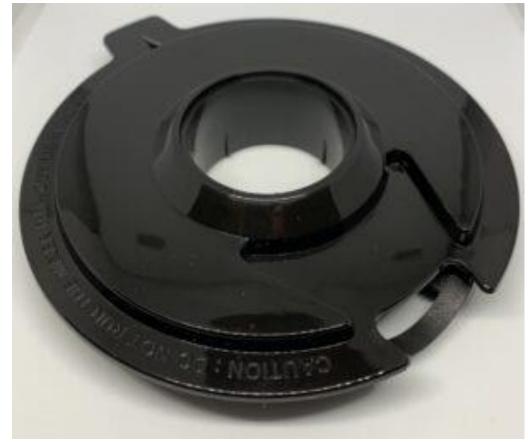

Developed for Eureka Forbes

Juicer Mixer Jar Closure Lid.

Developed for Havells

Diverter valve entire brass body replaced with nylon w/ brass inserts patent pending

Developed for Eureka Forbes