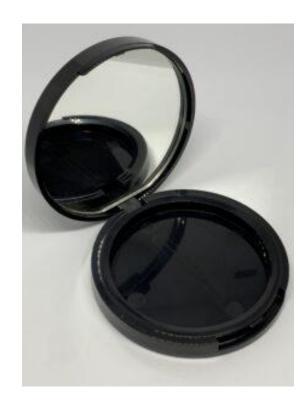

Developed for Eureka Forbes

Juicer Mixer Jar Closure Lid.

Developed for Havells

Diverter valve entire brass body replaced with nylon w/ brass inserts patent pending

Developed for Eureka Forbes