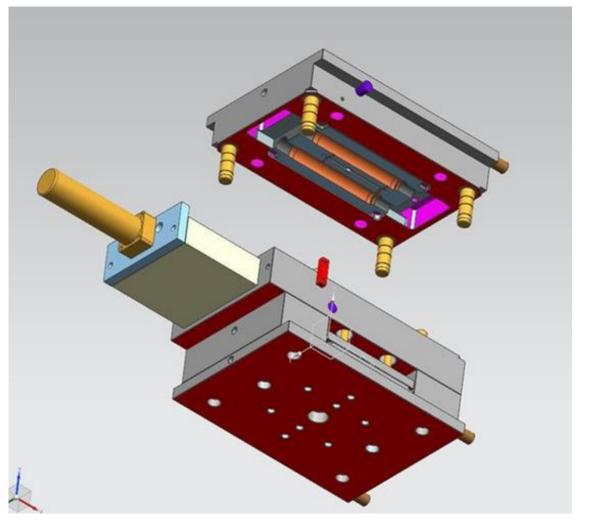

#### **Injection Tools**

# Injection Tool of Ceiling Speaker Developed For HONEYWELL

Core-pulling tool of mineral bowl.

Developed for Eureka Forbes

Used at Maruti-Suzuki
Harness assembly line

Developed for Motherson Sumi

Multi-purpose Bowl used in main filter assembly of RO systems.