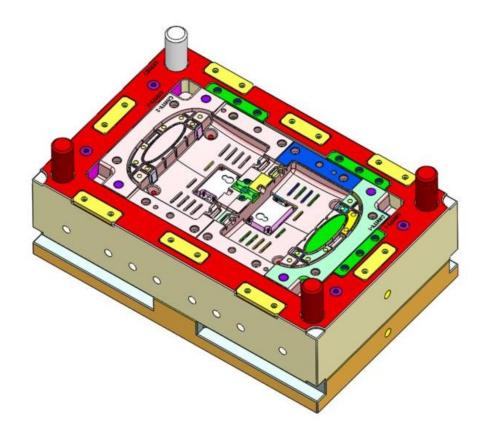

#### **Injection Tools**

# Injection Tool of Ceiling Speaker Developed For HONEYWELL

Core-pulling tool of mineral bowl.

Developed for Eureka Forbes

Used at Maruti-Suzuki
Harness assembly line

Developed for Motherson Sumi

Multi-purpose Bowl used in main filter assembly of RO systems.