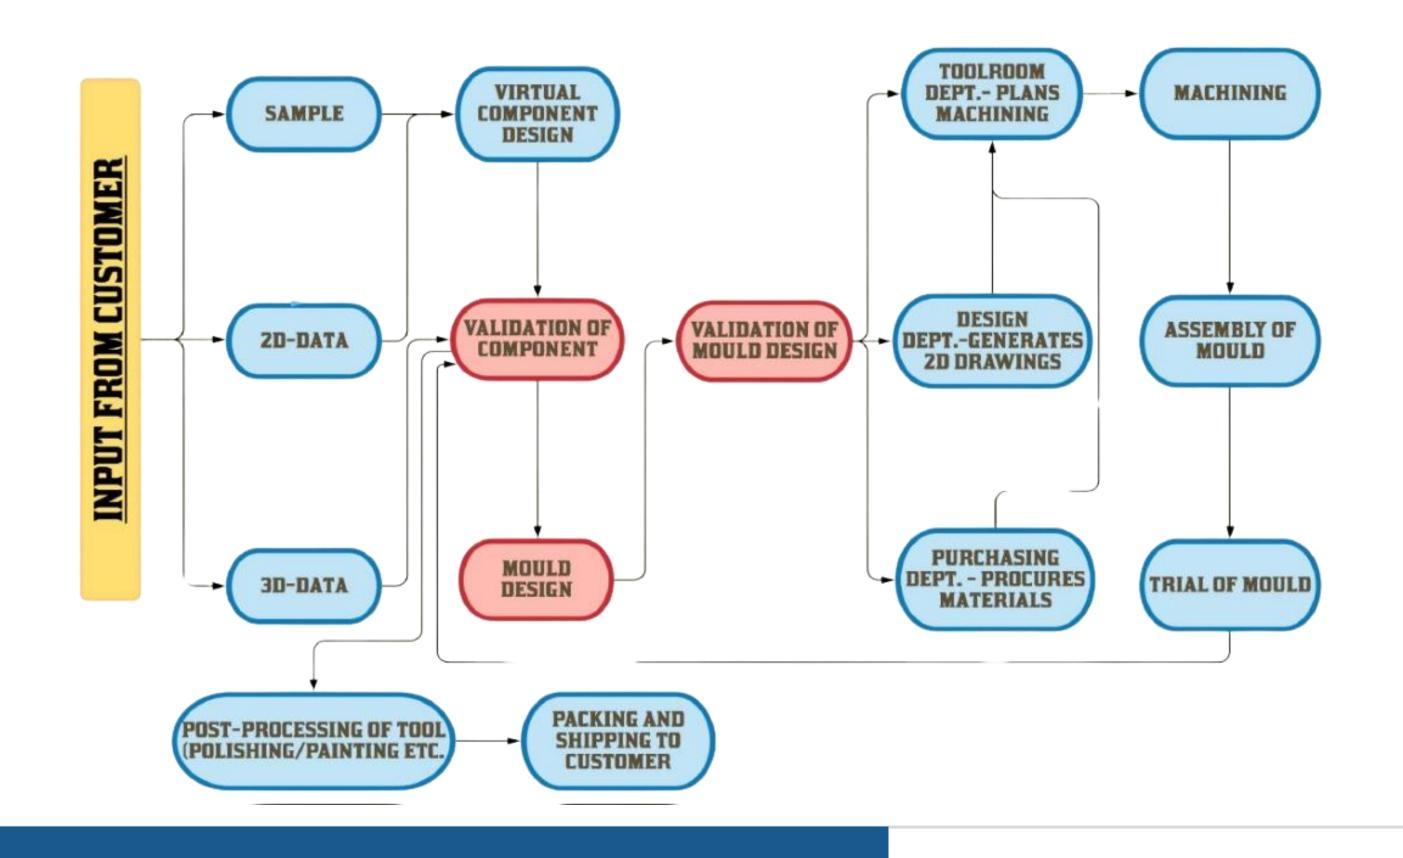

n-6/66 (Mineral/glass filled/unfilled), PC (filled and unfilled), ABS, POM, HIPS, PP (Homo-Polymer/CoPolymer), LLDP, HDPE etc.
- 7. Custom Injection Moulded Components, using tools our customers provide, producing goods our customers require, we just make sure it's done right!

#### LIST OF IN-HOUSE MACHINES

- 1. HAAS VERTICAL MACHINING CENTER VF-2
- 2.HAAS VERTICAL MACHINING CENTER VF-4
- 3.ELECTRONICA WIRE CUT MACHINE
- 4.ELECTRONICA ELECTRIC DISCHARGE MACHINING (EDM) (2)
- 5.SURFACE GRINDER (3)
- 6.MILLING MACHINE · DRILL MACHINE · HIM 200 TONNES (2)
- 7.HIM 140 TONNES (2)
- 8.HIM 120 TONNES (2)
- 9.HIM 90 TONNES (1)
- 10.VIM VERTICAL 60 GMS SCREW TYPE (3)

\*HIM – HORIZONTAL INJECTION MOULDING
MACHINE

\*VIM – VERTICAL INJECTION MOULDING MACHINE

#### PROCESS FLOW OF TOOL PRODUCTION



#### **Injection Tools**













# Injection Tool of Ceiling Speaker Developed For HONEYWELL





Core-pulling tool of mineral bowl.

Developed for Eureka Forbes







Used at Maruti-Suzuki
Harness assembly line

Developed for Motherson Sumi





Multi-purpose Bowl used in main filter assembly of RO systems.

Developed for Eureka Forbes



Juicer Mixer Jar Closure Lid.

Developed for Havells





Diverter valve entire brass body replaced with nylon w/ brass inserts patent pending

Developed for Eureka Forbes







#### **Examples of Moulded Parts**

























# Injection Tool of Electric Toaster





#### OUR CUSTOMERS























# Thank You!



#### Contact us to get more info







www.northernplastics.in