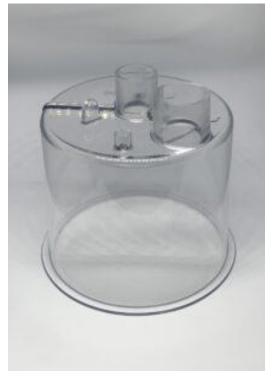

# Injection Tool of Ceiling Speaker Developed For HONEYWELL

Core-pulling tool of mineral bowl.

Developed for Eureka Forbes

Used at Maruti-Suzuki
Harness assembly line

Developed for Motherson Sumi

Multi-purpose Bowl used in main filter assembly of RO systems.