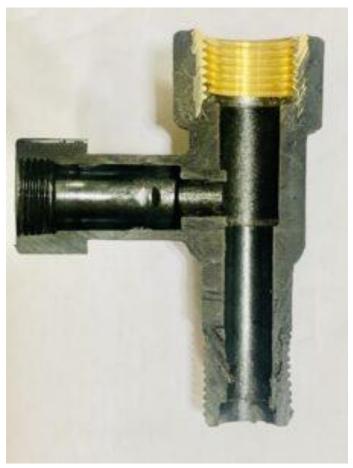

Developed for Eureka Forbes

Juicer Mixer Jar Closure Lid.

Developed for Havells

Diverter valve entire brass body replaced with nylon w/ brass inserts patent pending

Developed for Eureka Forbes